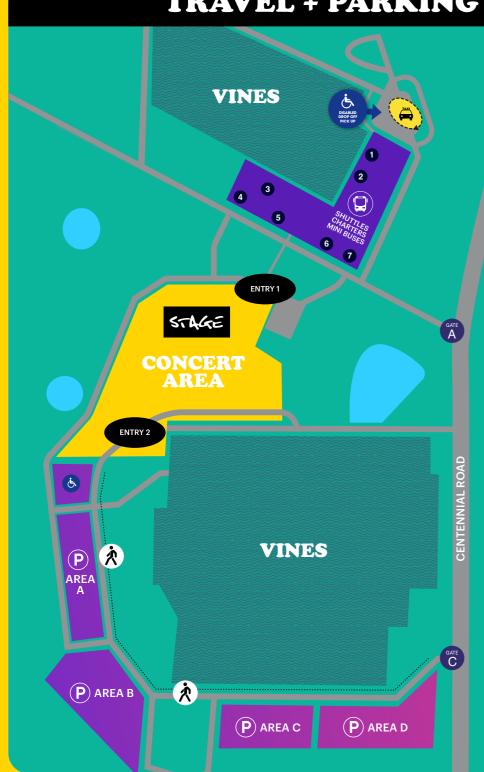

## TRAVEL + PARKING MAP

### **HOW TO GET** THERE

CENTENNIAL VINEYARDS 252 CENTENNIAL ROAD, BOWRAL, NSW

#### **IMPORTANT:**

If you do not have a car pass, you must catch the event shuttle.

The event shuttle departs regularly from Bowral and Mittagong. Other bus services available from Sydney, Canberra, Woolongong and surrounding locations. Refer to bus transport info.

#### ON SITE PARKING

(Must be pre-purchased) All Patron Parking via Gate C, Centennial Road

Taxis, Uber, Drop off / Pick up, Enter off Centennial Rd through Gate A

Accessible Parking via Gate C, Centennial Road.

Accessible Drop Off / Pick Up via Gate A, Centennial Road.

Buses and Mini Buses enter via Gate A, Centennial Road.

NO DROP OFFS OR PICK UPS ON ROADWAYS