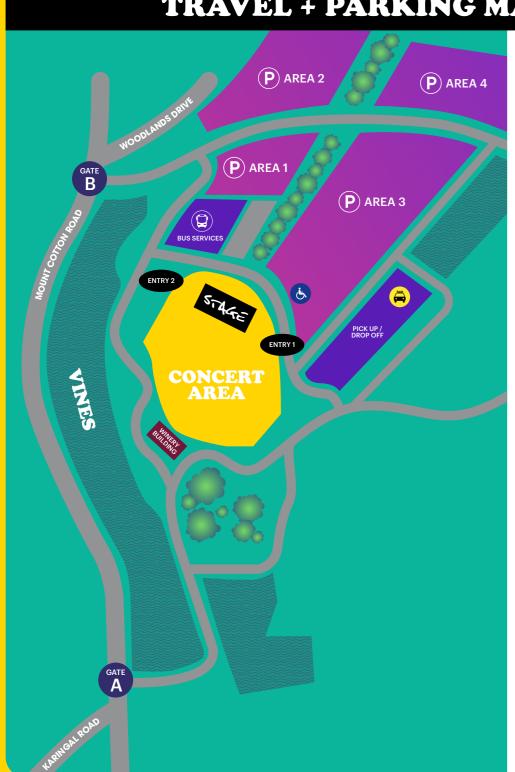

### **HOW TO GET THERE**

850 - 938 MOUNT COTTON RD **MOUNT COTTON QLD 4165** 

#### TIP:

The best way to get to the event is by the event shuttles availble from Brisbane CBD, **Gold Coast and many more** surrounding locations. Refer to bus transport info.

Car Parking via Gate B Mount Cotton Road

Pick Up / Drop Off Taxis, Uber, Limos, Drop off & Pickups enter via Mount Cotton Road, via Gate A

Mini Buses enter via Mount Cotton Road, via Gate A

Accessible Parking, enter via Mount Cotton Road, Gate A.

Large buses enter via Mount Cotton Road, Gate A.

NO DROP OFFS OR PICK UPS ON ROADWAYS

### ENTRY 1

Enter & Exit here for busses

## **ENTRY 2**

Enter & Exit here for access to: Car Parking, Taxi & Uber Pickup