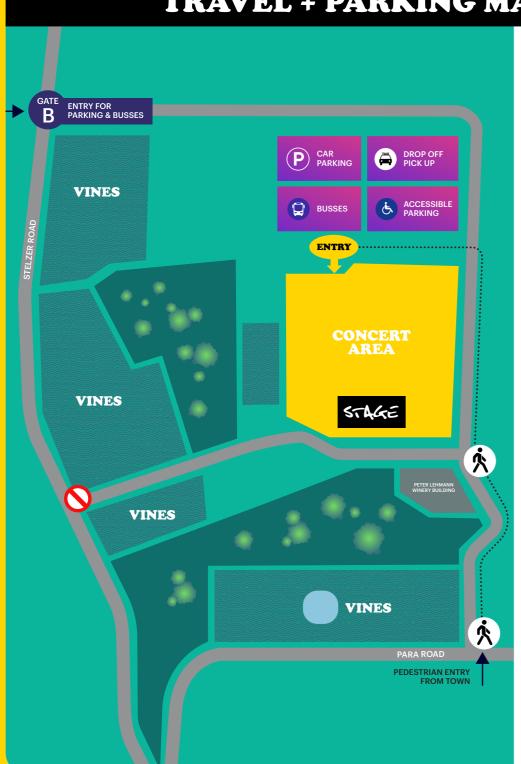

### TRAVEL + PARKING MAP

### **HOW TO GET THERE**

PETER LEHMAN WINES PARA RD, **TANUNDA SA 5352** 

#### FROM ADELAIDE

Head north on the M2 Exit Sir Condor Laucke Way Turn right onto Stonewell Rd Turn left onto Seppeltsfield Rd Turn right onto Stelzer Rd Turn left into GATE B

Taxis, Uber, Drop off / Pick up, Enter off Stelzer Rd through Gate B

Accessible Parking via Gate B, Stelzer Rd

Accessible Drop Off / Pick Up via Gate B, Stelzer Rd

Buses and Mini Buses enter via Gate B. Stelzer Rd