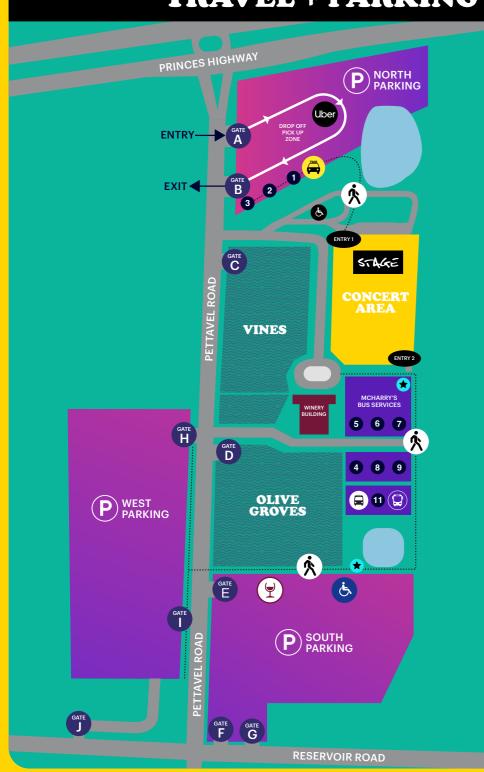

## TRAVEL + PARKING MAP

#### TIP:

Best way to get to the event is by the shuttle and bus services.

From Melbourne & Geelong drive via Princess Highway

From Waurn Ponds, Anglesea Rd and the Great Ocean Rd, enter

Taxis, Uber, Drop off & Pickups enter from Princes Highway via Pettavel Rd through Gate A.

Mini Ruses enter

Accessible Parking, enter via Pettavel Rd, Gate E or Gate F.

Large buses enter from Reservoir Rd via Pettavel Rd

Concert & Dining parking passes enter via Gate E.

### **BUS STOPS**

1 End of Night One Way Shuttles

5 Torquay / Jan Juc

8 Geelong North

9 Geelong Central

11 Warrnambool / Bacchus Marsh

### ENTRY 1

Enter & Exit here for access to:

- Pick Up / Drop Off
- One way Shuttles
- Uber & Taxis
- · Accessible Parking
- · Bus services to: - Geelong Central
- Geelong North
- Waurn Ponds

#### **ENTRY 2**

Enter & Exit here for access to:

- Car Parking
- · Bus services to - Melbourne
- Drysdale
- Portarlington
- Queenscliff
- St Leonards
- Geelong East
- Torquay / Jan Juc
- Ocean Grove / Barwon Heads

# **THERE**

65 PETTAVAL ROAD

and follow the event signage.

the site from Reservoir Rd.

via Pettavel Road, Gate D.

Assistance buggy pickup / drop off

wheelcahirs

through Gate D.

NO DROP OFFS OR /!\ PICK UPS ON ROADWAYS

2 Waurn Ponds

3 Waurn Ponds Train Sataion 4 Geelong East

6 Ocean Grove / Barwon Heads

7 Drysdale / Portarlington

10 Melbourne On The Move